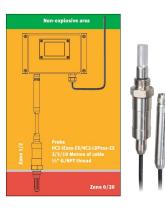

he painting will remain outstanding with regards to the relative humidity and temperature requirements.

Additionally the accuracy will lead to lower electricity costs based upon the fact that the

air conditioning system will only be used when necessary.

### Communication:

With all of the different communication methods, from RS-485, Wireless to Ethernet RJ45, Rotronic can provide the solution for each installation.

## Long term stability:

A long term stability with a drift under 1%rh per year (depending on the environment).

#### Calibration and adjustment:

All of the Rotronic products are digital so the whole calibration procedure can be done via a PC, or directly from the device with the help of the Rotronic humidity standards. Rotronic can also offer an ISO-17025 calibration.