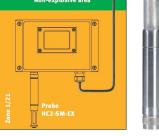

Apart from that, Rotronic also offers a range of loggers for room monitoring.

Finally Rotronic also offers a range of portable devices for surface temperature measurements

ATEX setup:

HF520-EX

T80°C Db

HC2-SM-EX

Da/Db IP66

Gal IIC T5 Gb

ATEX II 2(1) G Ex eb mb [ia

ATEX II 2(1) D Ex tb [ia Ga] IIIC

ATEX II 1/2 G Ex ia IIC T5 Ga/

ATEX II 1/2 D Ex ia IIIC T80°C

To complete the deal, Rotronic also offers a monitoring software that can be used for monitoring the room conditions.