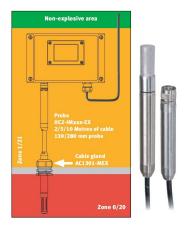

### HC2-IM102

-100...200°C, 0...100%rh, ±0.8%rh and ±0.1K. 2m cable. Stainless steel housing...