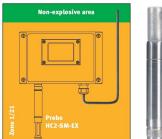

Apart from that, Rotronic also offers a range of loggers for room monitoring.

Finally Rotronic also offers a range of portable devices for surface temperature measurements

ATEX setup:

HF520-EX

T80°C Db

HC2-SM-EX

Da/Db IP66

Gal IIC T5 Gb

ATEX II 2(1) G Ex eb mb [ia

ATEX II 2(1) D Ex tb [ia Ga] IIIC

ATEX II 1/2 G Ex ia IIC T5 Ga/

ATEX II 1/2 D Ex ia IIIC T80°C

To complete the deal, Rotronic also offers a monitoring software that can be used for monitoring the room conditions.